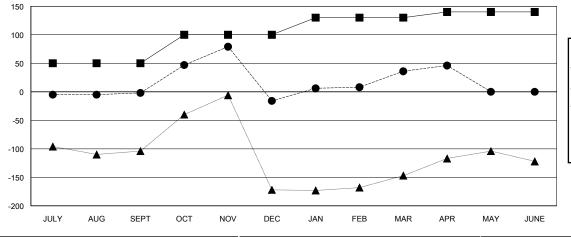

### GOALS AND ACTUAL MEMBERS CUMULATIVE

| DROPPED CLUBS: 1 |     |
|------------------|-----|
| DROPPED MEMBERS  |     |
| DECEASED         | 10  |
| CLUB CANCELLED   | 12  |
| OTHER            | 146 |
| TOTAL            | 168 |

# LOCATION REP OF SRI LANKA

**GMT CA** 

| Clubs                 |               |           | Members       |                       |                           |                         |                                              |
|-----------------------|---------------|-----------|---------------|-----------------------|---------------------------|-------------------------|----------------------------------------------|
| RESULTS FOR 2017-2018 |               |           |               | RESULTS FOR 2017-2018 |                           |                         |                                              |
| QUARTER               | NEW CLUB GOAL | NEW CLUBS | DROPPED CLUBS | QUARTER               | MEMBER GROWTH NET<br>GOAL | MEMBER GROWTH<br>ACTUAL | DROPPED MEMBERS ACTUAL (including transfers) |
| JULY/AUG/SEPT         | 3             | 0         | 0             | JULY/AUG/SEPT         | 50                        | 37                      | 34                                           |
| OCT/NOV/DEC           | 4             | 3         | 1             | OCT/NOV/DEC           | 50                        | 97                      | 109                                          |
| JAN/FEB/MAR           | 2             | 1         | 0             | JAN/FEB/MAR           | 30                        | 80                      | 17                                           |
| APR/MAY/JUNE          | 1             | 0         | 0             | APR/MAY/JUNE          | 10                        | 25                      | 8                                            |