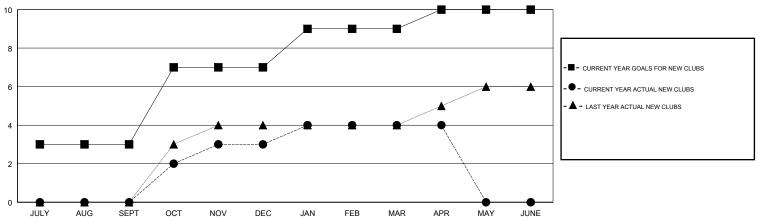

### GOALS AND ACTUAL NEW CLUBS CUMULATIVE

# LOCATION REP OF SRI LANKA

**GMT CA** 

| Clubs                 |               |           | Members       |                       |                           |                         |                                              |
|-----------------------|---------------|-----------|---------------|-----------------------|---------------------------|-------------------------|----------------------------------------------|
| RESULTS FOR 2017-2018 |               |           |               | RESULTS FOR 2017-2018 |                           |                         |                                              |
| QUARTER               | NEW CLUB GOAL | NEW CLUBS | DROPPED CLUBS | QUARTER               | MEMBER GROWTH NET<br>GOAL | MEMBER GROWTH<br>ACTUAL | DROPPED MEMBERS ACTUAL (including transfers) |
| JULY/AUG/SEPT         | 3             | 0         | 0             | JULY/AUG/SEPT         | 50                        | 37                      | 34                                           |
| OCT/NOV/DEC           | 4             | 3         | 1             | OCT/NOV/DEC           | 50                        | 97                      | 109                                          |
| JAN/FEB/MAR           | 2             | 1         | 0             | JAN/FEB/MAR           | 30                        | 80                      | 17                                           |
| APR/MAY/JUNE          | 1             | 0         | 0             | APR/MAY/JUNE          | 10                        | 25                      | 8                                            |